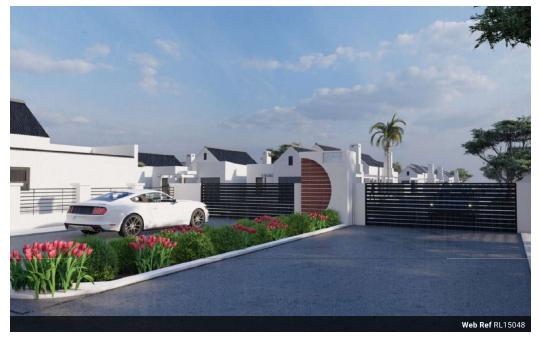

Escape traditional, high-maintenance living and embrace the future of modern, low-maintenance homes—perfect for affluent, middle-aged, Millennial, and Gen Z holiday buyers. Choose from six beautifully designed options, each tailored to fit the unique West Coast environment. With a three-bedroom, two-bathroom layout available, these homes offer the ideal blend of style and functionality. Enjoy a spacious 115.220m<sup>2</sup> of living space, expertly designed for comfort and convenience, making your holiday getaway truly effortless.

Plan D - 3 bedroom, 2 bathroom, Patio, Pergola, 1 Garage = R2,328,080.00

Langebaan is located on the southwestern coast and is known for its scenic beauty, beaches, and water sports. Langebaan Lagoon is a popular destination for windsurfing, kiteboarding, and other water activities. The town is also close to...