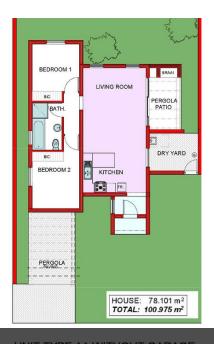

## Coastal Charm.

 $Affluent, middle-aged, millennial, iGen\ holiday\ buyers\ look\ forward\ to\ moving\ out\ of\ traditional, high-maintenance\ houses\ into$ modern living with reduced maintenance – a trend that is rapidly growing. Comprising two-bedroom, one-bathroom or two-bedroom, two-bathroom houses, buyers can enjoy six designs to choose from. All houses are professionally designed and optimally placed for the West Coast conditions and environment. Houses range in size from  $78m^2$  to  $115.220m^2$ .

Plan A1 - 2 bdr, 1 bthrm, Patio, Pergola = R1,808,414.00 Plan A2 - 2 bdr, 1 bthrm, Patio, Pergola, Garage = R2,128,650.00 Plan B - 2 bdr, 2 bthrm, Patio, Pergola, Garage = R2,140,952.00 Plan C1 - 2 bdr, 2 bthrm, Patio, Pergola, Garage = R2,062,892.00 Plan C2 - 2 bdr, 2 bthrm, Patio, Pergola, 2 Garages = R2,276,270.00

## **Features**

| Pets Allowed | Yes |                     |       |            |       |
|--------------|-----|---------------------|-------|------------|-------|
| Interior     |     | Exterior            |       | Sizes      |       |
| Bedrooms     | 2   | Garages             | 2     | Floor Size | 78m²  |
| Bathrooms    | 2   | Carports / Parkings | 2     | Land Size  | 212m² |
| Kitchens     | 1   | Security            | Yes   |            |       |
| Recep. Rooms | 2   | Pool                | No    |            |       |
| Furnished    | No  | Views               | False |            |       |