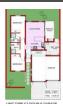

## Coastal Charm.

 $Affluent, middle-aged, millennial, iGen\ holiday\ buyers\ look\ forward\ to\ moving\ out\ of\ traditional, high-maintenance\ houses\ into$ modern living with reduced maintenance – a trend that is rapidly growing. Comprising two-bedroom, one-bathroom or two-bedroom, two-bathroom houses, buyers can enjoy six designs to choose from. All houses are professionally designed and optimally placed for the West Coast conditions and environment. Houses range in size from  $78m^2$  to  $115.220m^2$ .

Plan A1 - 2 bdr, 1 bthrm, Patio, Pergola = R1,808,414.00 Plan A2 - 2 bdr, 1 bthrm, Patio, Pergola, Garage = R2,128,650.00 Plan B - 2 bdr, 2 bthrm, Patio, Pergola, Garage = R2,140,952.00 Plan C1 - 2 bdr, 2 bthrm, Patio, Pergola, Garage = R2,062,892.00 Plan C2 - 2 bdr, 2 bthrm, Patio, Pergola, 2 Garages = R2,276,270.00

## **Features**

| Pets Allowed | Yes |                     |       |            |       |
|--------------|-----|---------------------|-------|------------|-------|
| Interior     |     | Exterior            |       | Sizes      |       |
| Bedrooms     | 2   | Garages             | 2     | Floor Size | 78m²  |
| Bathrooms    | 2   | Carports / Parkings | 2     | Land Size  | 212m² |
| Kitchens     | 1   | Security            | Yes   |            |       |
| Recep. Rooms | 2   | Pool                | No    |            |       |
| Furnished    | No  | Views               | False |            |       |