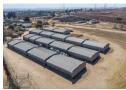

Adjacent to the office is the main house with 3 bedrooms, 3 bathrooms, 3 reception rooms, and a study. Additionally, there are 7 rented cottages as part of the residential component, which includes its own games room, swimming pool, and braai area. The main revenue is collected from 160 storage units, totalling 2880 m², plus income from Wi-Fi towers installed on the far corner of the property. There is a borehole for water; however, municipal water is available as well. Don't miss out...