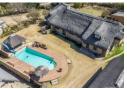

Adjacent to the office is the main house with 3 bedrooms, 3 bathrooms, 3 reception rooms, and a study. Additionally, there are 7 rented cottages as part of the residential component, which includes its own games room, swimming pool, and braai area. The main revenue is collected from 160 storage units, totalling 2880 m², plus income from Wi-Fi towers installed on the far corner of the property. There is a borehole for water; however, municipal water is available as well. Don't miss out...

## **Features**

| Pets Allowed | Yes |                     |       |            |                     |
|--------------|-----|---------------------|-------|------------|---------------------|
| Interior     |     | Exterior            |       | Sizes      |                     |
| Furnished    | No  | Garages             | 7     | Floor Size | 3,900m <sup>2</sup> |
|              |     | Carports / Parkings | 1     | Land Size  | 8Ha                 |
|              |     | Security            | Yes   |            |                     |
|              |     | Dom. Accom.         | 1     |            |                     |
|              |     | Pool                | Yes   |            |                     |
|              |     | Views               | False |            |                     |