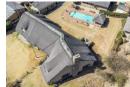

Adjacent to the office is the main house with 3 bedrooms, 3 bathrooms, 3 reception rooms, and a study. Additionally, there are 7 rented cottages as part of the residential component, which includes its own games room, swimming pool, and braai area. The main revenue is collected from 160 storage units, totalling 2880 m², plus income from Wi-Fi towers installed on the far corner of the property. There is a borehole for water; however, municipal water is available as well. Don't miss out...

## **Features**

| Pets Allowed | Yes |                     |       |            |                     |
|--------------|-----|---------------------|-------|------------|---------------------|
| Interior     |     | Exterior            |       | Sizes      |                     |
| Furnished    | No  | Garages             | 7     | Floor Size | 3,900m <sup>2</sup> |
|              |     | Carports / Parkings | 1     | Land Size  | 8Ha                 |
|              |     | Security            | Yes   |            |                     |
|              |     | Dom. Accom.         | 1     |            |                     |
|              |     | Pool                | Yes   |            |                     |
|              |     | Views               | False |            |                     |