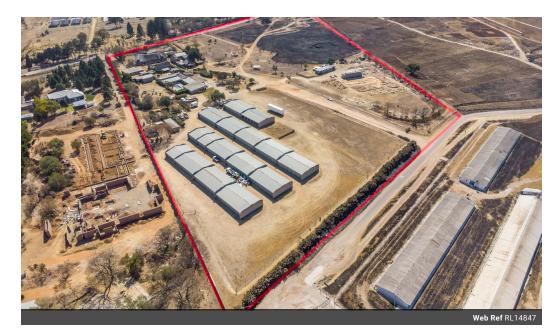

## Commercial site for rezoning and development in Midrand in Blue Hills A.H.

One of the last big stands left in the area, which is experiencing significant urbanisation. Access to the property is via two side roads. The property is currently generating a monthly income of over R160,000. It is located 4 km from Blue Hills Shopping Centre. Currently zoned as agricultural, the property has substantial development potential.

Adjacent to the office is the main house with 3 bedrooms, 3 bathrooms, 3 reception rooms, and a study. Additionally, there are 7 rented cottages as part of the residential component, which includes its own games room, swimming pool, and braai area. The main revenue is collected from 160 storage units, totalling 2880 m², plus income from Wi-Fi towers installed on the far corner of the property. There is a borehole for water; however, municipal water is available as well. Don't miss out...