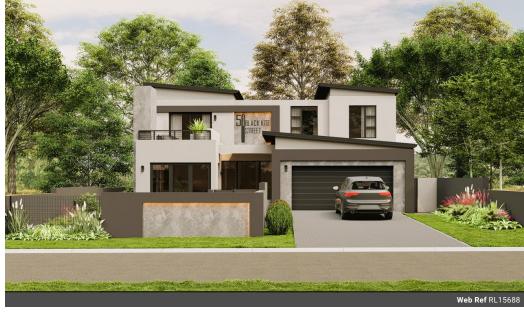

## Exquisite 3-Bedroom Home in Fountain Brooke Estate

Construction starting in February 2025. Welcome to this beautifully designed family home that effortlessly combines contemporary living with functionality. Located in a sought-after estate, this property offers a seamless flow between indoor and outdoor spaces, ideal for both relaxation and entertaining. As you enter the house an open-plan layout connects the spacious kitchen, dining room, and lounge. This expansive living area leads out to a covered patio with a built-in braai, perfect for outdoor dining or enjoying a quiet evening. Stacking doors open to the entertainment area with a Boma/ firepit and built-in seating, creating a cozy spot to gather while overlooking the pool and landscaped garden. Whether hosting family and friends or simply enjoying the outdoors, this space is sure to impress. The modern kitchen is the...

## **Features**

| Pets Allowed | Yes |                     |       |            |       |
|--------------|-----|---------------------|-------|------------|-------|
| Interior     |     | Exterior            |       | Sizes      |       |
| Bedrooms     | 3   | Garages             | 2     | Floor Size | 237m² |
| Bathrooms    | 2.5 | Carports / Parkings | 2     | Land Size  | 456m² |
| Kitchens     | 1   | Security            | Yes   |            |       |
| Recep. Rooms | 2   | Dom. Accom.         | 1     |            |       |
| Furnished    | No  | Pool                | No    |            |       |
|              |     | Views               | False |            |       |