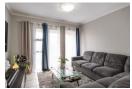

The open plan kitchen offers a stove, over and extractor fan with floor tiles. The lounge is spacious and walks out onto a nice size balcony with a built in braai and a stunning mountain view. Both bedroom as are tiled and spacious with BIC. The bathroom comes with a bath and shower. Besides Burgundy having great security, there are Burglar bars on all the windows and a fitted alarm system.