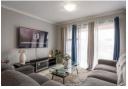

The open plan kitchen offers a stove, over and extractor fan with floor tiles. The lounge is spacious and walks out onto a nice size balcony with a built in braai and a stunning mountain view. Both bedroom as are tiled and spacious with BIC. The bathroom comes with a bath and shower. Besides Burgundy having great security, there are Burglar bars on all the windows and a fitted alarm system.