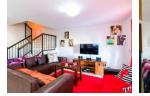

Offerina:

- \* 3 Bedrooms (With built in cupboards and sliding doors that lead to balconies)
- \* 2 Bathrooms upstairs (MES Full, 2nd bathroom with shower)
- \* Spacious open plan living area (lounge, dining room and kitchen) with sliding doors that lead to patio
- \* Patio with built in braai
- \* Kitchen with stove and granite countertops
  \* Single garage electric door and water connection for washing machine
  \* Guest toilet with basin downstairs
- \* Private courtyard
- \* Parking for 3 vehicles in front of garage