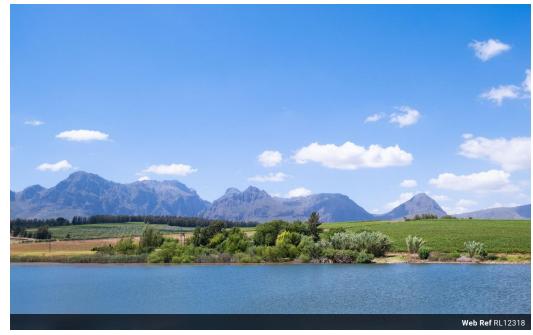

## Commercial Farm - Paarl

This commercial farm with fertile land is bordering the beautiful Paarl with Nederburg Wine Estate as neighbours and has stunning views of the Du Toitskloof mountains.

The total extent of the farm is 97ha. The property can also be sold as three separate farms with its own title deed.

The main farm size is 36 ha with 18.523 ha grapes and 17.5 ha lusern all under irrigation with 100 000m3 water rights.

The farm has a huge shed, a few smaller storerooms and 10 farmworker houses. Farm implements are also included in this sale.