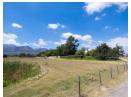

## Commercial Farm - Paarl

This commercial farm with fertile land is bordering the beautiful Paarl with Nederburg Wine Estate as neighbours and has stunning views of the Du Toitskloof mountains.

The total extent of the farm is 97ha. The property can also be sold as three separate farms with its own title deed.

The main farm size is 36 ha with 18.523 ha grapes and 17.5 ha lusern all under irrigation with 100 000m3 water rights.

The farm has a huge shed, a few smaller storerooms and 10 farmworker houses. Farm implements are also included in this sale.