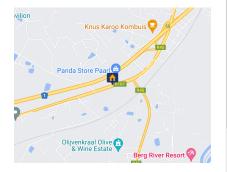

## Commercial Farm - Paarl

This commercial farm with fertile land is bordering the beautiful Paarl with Nederburg Wine Estate as neighbours and has stunning views of the Du Toitskloof mountains.

The total extent of the farm is 97ha. The property can also be sold as three separate farms with its own title deed.