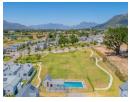

#### Community amenities:

Play nark: A safe and inviting play area for children, encouraging outdoor

## Features

| Pets Allowed | Yes |                     |      |            |      |
|--------------|-----|---------------------|------|------------|------|
| Interior     |     | Exterior            |      | Sizes      |      |
| Bedrooms     | 2   | Carports / Parkings | 1    | Floor Size | 56m² |
| Bathrooms    | 1   | Security            | Yes  |            |      |
| Kitchens     | 1   | Pool                | Yes  |            |      |
| Recep. Rooms | 1   | Views               | True |            |      |
| Furnished    | No  |                     |      |            |      |