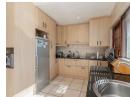

### EXCLUSIVE SOLE MANDATE

This home is neat as a pin, ready to just move in. As you enter the house you are greeted by a spacious living room and an open plan kitchen. The kitchen faces east so you get the nice morning sunshine through the sliding doors. There is a big kitchen island with a gas stove, enough place to prepare food and enjoy a family meal. The kitchen has been renovated and everything was designed with a specific purpose. There is a space for the refrigerator, microwave oven and even the washing machine and tumble dryer has its own enclosed cupboard. Granite tops, a double sink and a prep sink make this the perfect kitchen for those who like to cook. The main bedroom has an air conditioner and an en suite bathroom. The other two bedrooms share the family bathroom. There is a single garage with direct access to the...