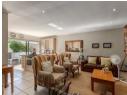

### EXCLUSIVE SOLE MANDATE

This home is neat as a pin, ready to just move in. As you enter the house you are greeted by a spacious living room and an open plan kitchen. The kitchen faces east so you get the nice morning sunshine through the sliding doors. There is a big kitchen island with a gas stove, enough place to prepare food and enjoy a family meal. The kitchen has been renovated and everything was designed with a specific purpose. There is a space for the refrigerator, microwave oven and even the washing machine and tumble dryer has its own enclosed cupboard. Granite tops, a double sink and a prep sink make this the perfect kitchen for those who like to cook. The main bedroom has an air conditioner and an en suite bathroom. The other two bedrooms share the family bathroom. There is a single garage with direct access to the...