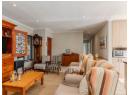

### EXCLUSIVE SOLE MANDATE

This home is neat as a pin, ready to just move in. As you enter the house you are greeted by a spacious living room and an open plan kitchen. The kitchen faces east so you get the nice morning sunshine through the sliding doors. There is a big kitchen island with a gas stove, enough place to prepare food and enjoy a family meal. The kitchen has been renovated and everything was designed with a specific purpose. There is a space for the refrigerator, microwave oven and even the washing machine and tumble dryer has its own enclosed cupboard. Granite tops, a double sink and a prep sink make this the perfect kitchen for those who like to cook. The main bedroom has an air conditioner and an en suite bathroom. The other two bedrooms share the family bathroom. There is a single garage with direct access to the...