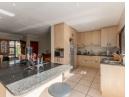

### EXCLUSIVE SOLE MANDATE

This home is neat as a pin, ready to just move in. As you enter the house you are greeted by a spacious living room and an open plan kitchen. The kitchen faces east so you get the nice morning sunshine through the sliding doors. There is a big kitchen island with a gas stove, enough place to prepare food and enjoy a family meal. The kitchen has been renovated and everything was designed with a specific purpose. There is a space for the refrigerator, microwave oven and even the washing machine and tumble dryer has its own enclosed cupboard. Granite tops, a double sink and a prep sink make this the perfect kitchen for those who like to cook. The main bedroom has an air conditioner and an en suite bathroom. The other two bedrooms share the family bathroom. There is a single garage with direct access to the...