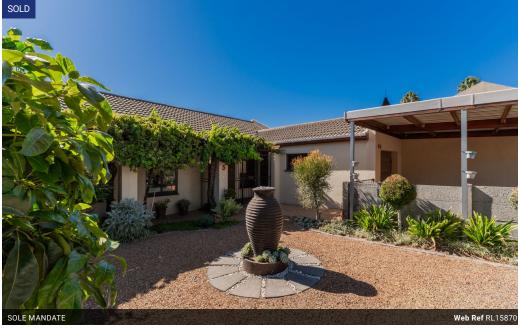

# 3 Bedroom House In Northern Paarl

### EXCLUSIVE SOLE MANDATE

This home is neat as a pin, ready to just move in. As you enter the house you are greeted by a spacious living room and an open plan kitchen. The kitchen faces east so you get the nice morning sunshine through the sliding doors. There is a big kitchen island with a gas stove, enough place to prepare food and enjoy a family meal. The kitchen has been renovated and everything was designed with a specific purpose. There is a space for the refrigerator, microwave oven and even the washing machine and tumble dryer has its own enclosed cupboard. Granite tops, a double sink and a prep sink make this the perfect kitchen for those who like to cook. The main bedroom has an air conditioner and an en suite bathroom. The other two bedrooms share the family bathroom. There is a single garage with direct access to the...