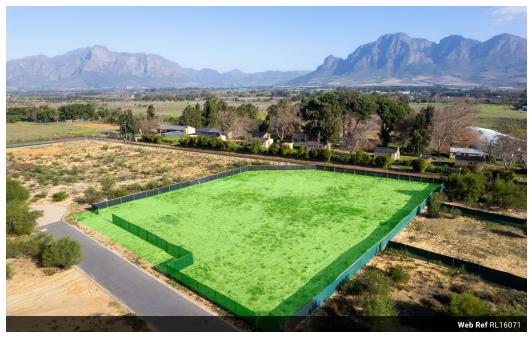

## Exceptional Vacant Stand in The Acres at Pearl Valley Golf & Country Estate

Joint Mandate

Set against the dramatic backdrop of the Drakenstein and Simonsberg mountains, this expansive 1334m² stand offers a rare opportunity to build your dream home in the prestigious The Acres at Pearl Valley Golf & Country Estate. Positioned in a quiet culde-sac with minimal through-traffic, this property ensures both privacy and easy access to estate amenities.

This level stand is fully serviced and ready for development, with ample space to design a spacious, light-filled residence tailored to your lifestyle. Whether you envision a modern family retreat or a stylish entertainer's haven, this stand presents the ideal canvas.

Enjoy uninterrupted mountain views, secure estate living, and access to world-class amenities including the Jack Nicklaus Signature Golf Course, top restaurants, wellness centres, equestrian...