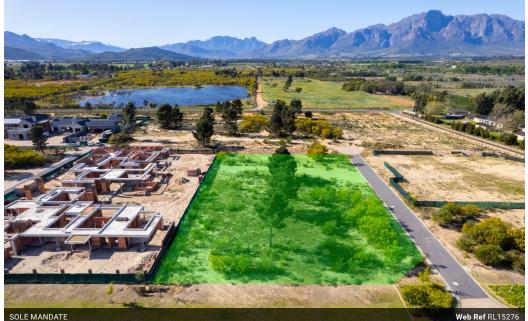

## Large Stand with Mountain Views in Pearl Valley Golf & Country Estate

Sole Mandate | VAT Inclusive - No Transfer Duty

Set in The Acres at Pearl Valley Golf & Country Estate, this 4,072m<sup>2</sup> stand gives you the chance to build the home you've always wanted - whether that's a contemporary family space or a quiet country retreat.

The stand is well-positioned within the estate, offering great privacy and views of the surrounding mountains. It's level, easy to work with, and surrounded by open space and natural beauty.

Architectural concept plans (not included in the sale) have been drawn up by Van der Merwe Orffer Architecture to show what's possible on the site, and they're available to view. That said, you're free to work with your own architect and bring your own ideas to life.