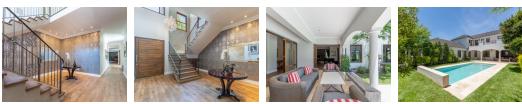

As you enter through the grand wooden front door, you're welcomed by a striking foyer with a feature chandelier. The warm wooden floors guide you into the heart of the home, where the open-plan layout creates a seamless flow between living spaces.

At the heart of it all is the farmhouse-style kitchen, overlooking the covered pool patio. It's the perfect space for family gatherings or hosting friends, offering a warm and welcoming vibe. Next to the kitchen, you'll find a separate scullery and a large pantry, while the laundry room, just off the scullery...