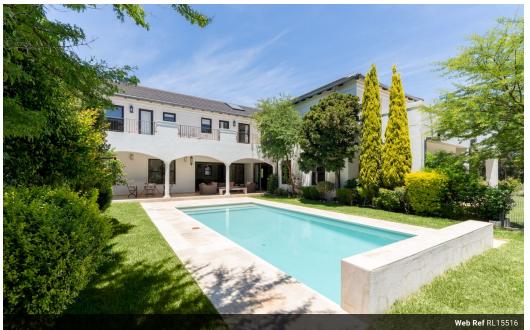

## The Great Dame of Val de Vie Estate.

Exclusive Joint Mandate

Step into a home where classic elegance meets modern comfort. With its spacious layout, high ceilings, and timeless finishes, this home offers the perfect blend of luxury and practicality, ideal for both relaxed family living and stylish entertaining.

As you enter through the grand wooden front door, you're welcomed by a striking foyer with a feature chandelier. The warm wooden floors guide you into the heart of the home, where the open-plan layout creates a seamless flow between living spaces.

At the heart of it all is the farmhouse-style kitchen, overlooking the covered pool patio. It's the perfect space for family gatherings or hosting friends, offering a warm and welcoming vibe. Next to the kitchen, you'll find a separate scullery and a large pantry, while the laundry room, just off the scullery...