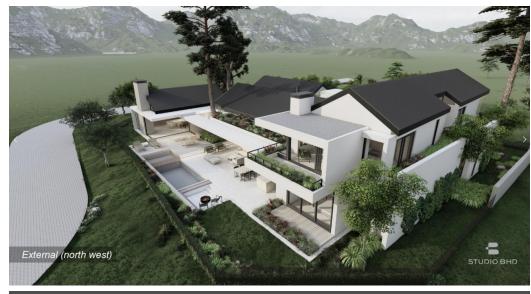

## Vacant Stand in Val de Vie Estate with Building Plans

Tucked away at the end of a peaceful cul-de-sac in Val de Vie Estate's sought-after Phase 1, this 1,357m² vacant stand presents a rare opportunity to craft your dream home in South Africa's most prestigious lifestyle estate.