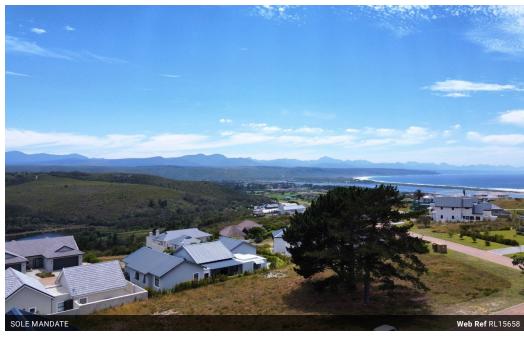

## Sea, Lagoon, Mountain Views, Flat Stand in an Estate

SOLE MANDATE

Motivated seller

Sea, mountain and Lagoon views from the first floor, with established rooflines everywhere in front. With only the stand to the east still undeveloped, it will have minimum impact on the view from this property. This is a reasonably flat stand in a short, quiet cul de sac and is a straightforward build - either your dream coastal home in a security estate, or an investment property. With prices of built homes in estates continually increasing, this is a wise choice for the long term. Positioned ideally with the views to the north and north-east, position your home with the SW prevailing wind at the rear of property, and enjoy panoramic views, big blue skies, and a short drive to Old Nick Village, Market Square, Lookout Beach and Main Street, Plett, all less than 5min away. You can even walk up...