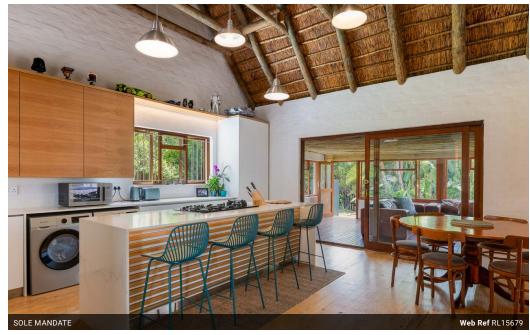

## Unique Home in a Desirable Suburb

Exclusive Sole Mandate.

Sporting a brand-new designer kitchen, this private home is tucked away in the Plett suburbs, surrounded by lush vegetation, birdsong, and the sounds of the sea. From upstairs, enjoy views of the Tsitsikamma Mountains in all their glory. Set on a large stand, established trees and shrubbery border the property, giving it a sense of seclusion and privacy. Parking right by the front door makes access effortless and easy—a delight when greeted by the aforementioned kitchen and tasteful downlighting. The kitchen and dining area is double volume—the best way to show off the beautiful wooden trusses and thatch ceiling. With plenty of stone-top counter space, a hidden dishwasher built into the cabinetry, soft-touch handleless doors, and a statement centre island with bar stools, this is the focal point of the...