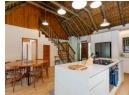

## Unique Home in a Desirable Suburb

Exclusive Sole Mandate.

Sporting a brand-new designer kitchen, this private home is tucked away in the Plett suburbs, surrounded by lush vegetation, birdsong, and the sounds of the sea. From upstairs, enjoy views of the Tsitsikamma Mountains in all their glory. Set on a large stand, established trees and shrubbery border the property, giving it a sense of seclusion and privacy. Parking right by the front door makes access effortless and easy—a delight when greeted by the aforementioned kitchen and tasteful downlighting. The kitchen and dining area is double volume—the best way to show off the beautiful wooden trusses and thatch ceiling. With plenty of stone-top counter space, a hidden dishwasher built into the cabinetry, soft-touch handleless doors, and a statement centre island with bar stools, this is the focal point of the...