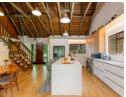

## Unique Home in a Desirable Suburb

Exclusive Sole Mandate.

Sporting a brand-new designer kitchen, this private home is tucked away in the Plett suburbs, surrounded by lush vegetation, birdsong, and the sounds of the sea. From upstairs, enjoy views of the Tsitsikamma Mountains in all their glory. Set on a large stand, established trees and shrubbery border the property, giving it a sense of seclusion and privacy. Parking right by the front door makes access effortless and easy—a delight when greeted by the aforementioned kitchen and tasteful downlighting. The kitchen and dining area is double volume—the best way to show off the beautiful wooden trusses and thatch ceiling. With plenty of stone-top counter space, a hidden dishwasher built into the cabinetry, soft-touch handleless doors, and a statement centre island with bar stools, this is the focal point of the...