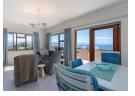

### Penthouse Apartment in Plett Central

This 2 bedroom 1 bathroom apartment is situated on the top floor in the block of flats known as Granada, on Oddlands Drive in Plettenberg Bay. Renovated beautifully with nothing to be done but to add your own sense of style. All the floors are new laminate flooring (except the bathroom) and some left over in a box. The kitchen has granite tops and plenty of cupboard space as well as an oven and hob for all your cooking requirements. The main bedroom is spacious and has built in cupboards and views over the sea from your bed. There is a well appointed shared bathroom with a bath/shower for both bedrooms. The lounge and dining area lead out onto the patio where you can appreciate 180 degree views of the mountains, sea, hills and even Keurbooms estuary. On hot summer days there is a roll out awning to protect you from the sun. The...