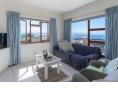

### Penthouse Apartment in Plett Central

This 2 bedroom 1 bathroom apartment is situated on the top floor in the block of flats known as Granada, on Oddlands Drive in Plettenberg Bay. Renovated beautifully with nothing to be done but to add your own sense of style. All the floors are new laminate flooring (except the bathroom) and some left over in a box. The kitchen has granite tops and plenty of cupboard space as well as an oven and hob for all your cooking requirements. The main bedroom is spacious and has built in cupboards and views over the sea from your bed. There is a well appointed shared bathroom with a bath/shower for both bedrooms. The lounge and dining area lead out onto the patio where you can appreciate 180 degree views of the mountains, sea, hills and even Keurbooms estuary. On hot summer days there is a roll out awning to protect you from the sun. The...