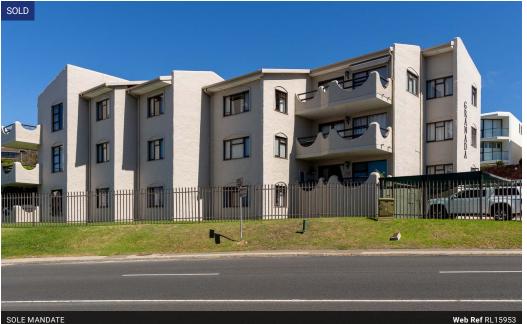

### Penthouse Apartment in Plett Central

This 2 bedroom 1 bathroom apartment is situated on the top floor in the block of flats known as Granada, on Oddlands Drive in Plettenberg Bay. Renovated beautifully with nothing to be done but to add your own sense of style. All the floors are new laminate flooring (except the bathroom) and some left over in a box. The kitchen has granite tops and plenty of cupboard space as well as an oven and hob for all your cooking requirements. The main bedroom is spacious and has built in cupboards and views over the sea from your bed. There is a well appointed shared bathroom with a bath/shower for both bedrooms. The lounge and dining area lead out onto the patio where you can appreciate 180 degree views of the mountains, sea, hills and even Keurbooms estuary. On hot summer days there is a roll out awning to protect you from the sun. The...