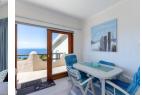

### Penthouse Apartment in Plett Central

This 2 bedroom 1 bathroom apartment is situated on the top floor in the block of flats known as Granada, on Oddlands Drive in Plettenberg Bay. Renovated beautifully with nothing to be done but to add your own sense of style. All the floors are new laminate flooring (except the bathroom) and some left over in a box. The kitchen has granite tops and plenty of cupboard space as well as an oven and hob for all your cooking requirements. The main bedroom is spacious and has built in cupboards and views over the sea from your bed. There is a well appointed shared bathroom with a bath/shower for both bedrooms. The lounge and dining area lead out onto the patio where you can appreciate 180 degree views of the mountains, sea, hills and even Keurbooms estuary. On hot summer days there is a roll out awning to protect you from the sun. The...