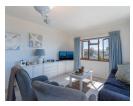

### Penthouse Apartment in Plett Central

This 2 bedroom 1 bathroom apartment is situated on the top floor in the block of flats known as Granada, on Oddlands Drive in Plettenberg Bay. Renovated beautifully with nothing to be done but to add your own sense of style. All the floors are new laminate flooring (except the bathroom) and some left over in a box. The kitchen has granite tops and plenty of cupboard space as well as an oven and hob for all your cooking requirements. The main bedroom is spacious and has built in cupboards and views over the sea from your bed. There is a well appointed shared bathroom with a bath/shower for both bedrooms. The lounge and dining area lead out onto the patio where you can appreciate 180 degree views of the mountains, sea, hills and even Keurbooms estuary. On hot summer days there is a roll out awning to protect you from the sun. The...