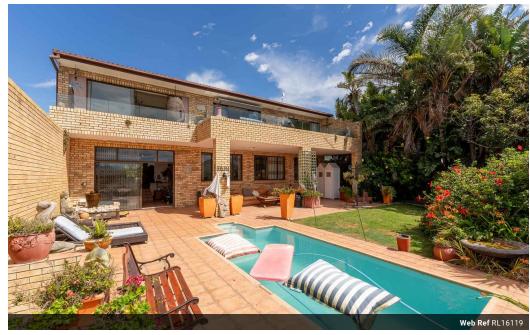

## Signal Hill, North facing entertainers delight

Situated in the upmarket suburb of Signal Hill, upper central Plettenberg Bay, this North facing home has so much to offer.

Monthly Bond Repayment R77,414.13

Within walking distance of Plett's vibrant Main Street, this property has spectacular Northern views over the bay towards the Tsitsikama mountains, Keurbooms lagoon and beach. Loads of accommodation and so much potential as a guest house or a large

This house runs between San Goncales and Jackson streets. Consisting of 5 bedrooms in the main part of the house and 2 self contained apartments off Jackson Street, which are great for income generation.

Double automated garages on San Goncales street with a store room gives direct access into the house whilst there is also off street parking for up to 3 cars. As you enter the property from San Goncales through the electronically controlled...

## Features

| Pets Allowed | Yes |                     |      |            |       |
|--------------|-----|---------------------|------|------------|-------|
| Interior     |     | Exterior            |      | Sizes      |       |
| Bedrooms     | 7   | Garages             | 2    | Floor Size | 670m² |
| Bathrooms    | 6.5 | Carports / Parkings | 4    | Land Size  | 786m² |
| Kitchens     | 1   | Security            | Yes  |            |       |
| Recep. Rooms | 3   | Pool                | Yes  |            |       |
| Studies      | 1   | Views               | True |            |       |
| Furnished    | No  |                     |      |            |       |