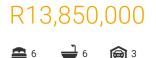

## Features

| Pets Allowed | Yes |                     |      |            |
|--------------|-----|---------------------|------|------------|
| Interior     |     | Exterior            |      | Sizes      |
| Bedrooms     | 6   | Garages             | 3    | Floor Size |
| Bathrooms    | 6   | Carports / Parkings | 4    | Land Size  |
| Kitchens     | 1   | Security            | Yes  |            |
| Recep. Rooms | 2   | Pool                | Yes  |            |
| Studies      | 1   | Views               | True |            |
| Furnished    | No  |                     |      |            |

598m<sup>2</sup>

1,070m<sup>2</sup>