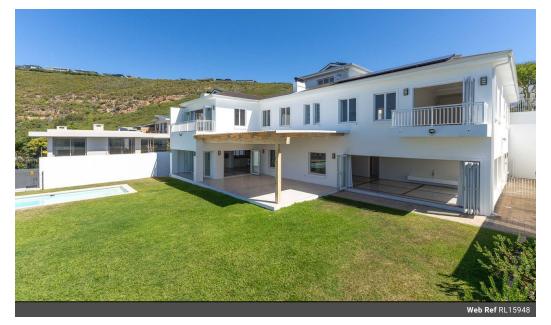

## Spacious Home with Sea Views in Whale Rock, Plettenberg Bay

Large family home with beautiful views of Robberg Peninsula, Tstitsikamma Mountains and sea in Whale Rock in Plettenberg Bay. This 6 bedroom, 6 bathroom home is ideal for a large family or working from home.

The house is on two levels with bedrooms on the upper level and living areas and office space on the lower level. The open plan living areas and kitchen flow out onto a covered patio and lawn with pool. All the bedrooms are en suite and the main bedroom has a walk in closet. The whole house has underfloor heating. The living areas have lovely screeded floors, bedrooms are vinyl and carpet. The house has solar for any power interruptions.

Thought and care has been taken in the design and finishes of this beautiful home. It is great for entertaining guests with enclosed braai area covered patio and pool. Three garages...