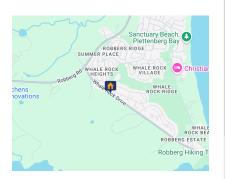

### EXCLUSIVE SOLE MANDATE

Hurry if you want to secure a piece of land in this exclusive area of Plettenberg Bay. This stand is relatively flat, with superb views on the ground level, which at first floor height become incredible. Whale Rock is the last suburb before the end of the urban area, which lies adjacent to the Robberg Corridor and neighbouring smallholdings/farms. Robberg Peninsula Reserve is a mere 2km away, the new shopping centre, Boardwalk, is less than 1km away, and the pristine Sanctuary and Solar beaches also within 2km. Plett Central is 3km down Longships Drive. The surrounding properties are luxurious and expansive, with stands averaging over 1000m2