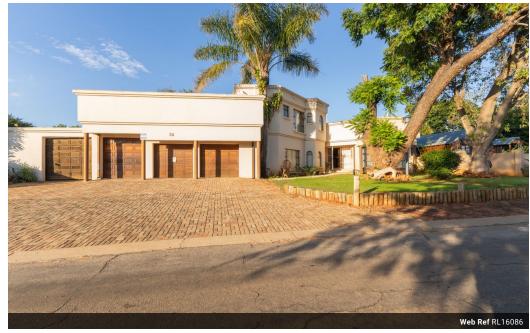

## Charming Fixer-Upper with Endless Potential

This double-storey home in Bendor offers a huge 2,048 m² stand for redevelopment. The ground floor has two bedrooms, a full bathroom, a study, two guest toilets at both ends of the home, multiple living areas, a dining space, and a large kitchen with seperate laundry and scullery. Upstairs, two en-suite bedrooms provide privacy. Outside, a landscaped garden, pool, lapa, and deck add leisure appeal. The property includes three garages, a tandem drive-through garage, and a borehole with JoJo tanks. This income-generating property also features two flatlets and a Wendy house, with separate tenant access and parking.

## Features

| Pets Allowed | Yes |                     |       |            |                     |
|--------------|-----|---------------------|-------|------------|---------------------|
| Interior     |     | Exterior            |       | Sizes      |                     |
| Bedrooms     | 7   | Garages             | 3     | Floor Size | 734m²               |
| Bathrooms    | 7   | Carports / Parkings | 4     | Land Size  | 2,048m <sup>2</sup> |
| Kitchens     | 1   | Security            | Yes   |            |                     |
| Recep. Rooms | 5   | Pool                | Yes   |            |                     |
| Studies      | 1   | Views               | False |            |                     |
| Furnished    | No  |                     |       |            |                     |