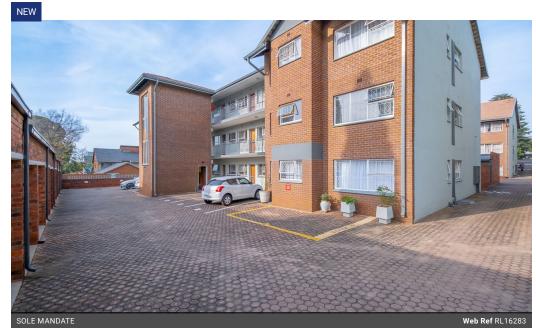

## Secure 2-Bedroom, 1 Bathroom, ground floor unit with private garden.

This is 65 m2 of convenient and secure apartment overlooks private garden. Open plan living area with tiled floors onto covered patio. The apartment has well-appointed kitchen with good cupboards space, a provision for one under-counter appliances and there is a double sink. The main bedroom can accommodate king size bed and has good cupboards' space. Second bedroom with build in; work from home desk with wall unit. There is a full-bathroom.

The complex has a club house with pool and braai facility. The apartment has allocated a single garage. The location is in close proximity to all urban amenities. The unit is 24/7 security. The unit is pet friendly. On top of standard levy monthly security, maintenance and garden levies amounts to R 600.