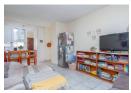

## Secure 2-Bedroom, 1 Bathroom, ground floor unit with private garden.

This is 65 m2 of convenient and secure apartment overlooks private garden. Open plan living area with tiled floors onto covered patio. The apartment has well-appointed kitchen with good cupboards space, a provision for one under-counter appliances and there is a double sink. The main bedroom can accommodate king size bed and has good cupboards' space. Second bedroom with build in; work from home desk with wall unit. There is a full-bathroom.