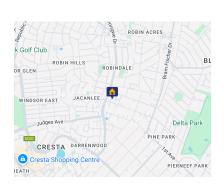

## Secure 2-Bedroom, 1 Bathroom, ground floor unit with private garden.

This is 65 m2 of convenient and secure apartment overlooks private garden. Open plan living area with tiled floors onto covered patio. The apartment has well-appointed kitchen with good cupboards space, a provision for one under-counter appliances and there is a double sink. The main bedroom can accommodate king size bed and has good cupboards' space. Second bedroom with build in; work from home desk with wall unit. There is a full-bathroom.

The complex has a club house with pool and braai facility. The apartment has allocated a single garage. The location is in close proximity to all urban amenities. The unit is 24/7 security. The unit is pet friendly. On top of standard levy monthly security, maintenance and garden levies amounts to R 600.