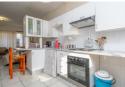

## Secure 2-Bedroom, 1 Bathroom, ground floor unit with private garden.

This is 65 m2 of convenient and secure apartment overlooks private garden. Open plan living area with tiled floors onto covered patio. The apartment has well-appointed kitchen with good cupboards space, a provision for one under-counter appliances and there is a double sink. The main bedroom can accommodate king size bed and has good cupboards' space. Second bedroom with build in; work from home desk with wall unit. There is a full-bathroom.