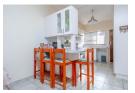

## Secure 2-Bedroom, 1 Bathroom, ground floor unit with private garden.

This is 65 m2 of convenient and secure apartment overlooks private garden. Open plan living area with tiled floors onto covered patio. The apartment has well-appointed kitchen with good cupboards space, a provision for one under-counter appliances and there is a double sink. The main bedroom can accommodate king size bed and has good cupboards' space. Second bedroom with build in; work from home desk with wall unit. There is a full-bathroom.