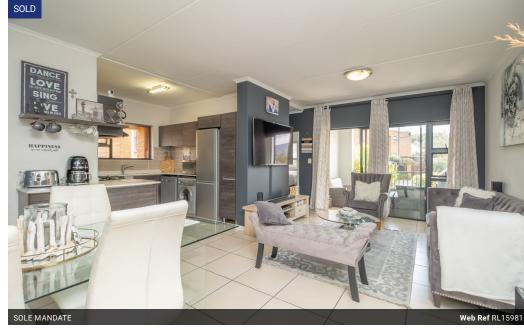

## Three bedroom sanctuary awaits

Just one floor up, this exquisite three-bedroom apartment radiates sophistication and refined elegance. As you step inside, you are welcomed into a beautifully tiled, open-plan dining and living area, adorned with luxurious finishes that exude style and comfort. At the heart of the home lies a stunning kitchen, thoughtfully designed with Caesarstone countertops, a sleek gas stove, oven, and extractor fan. It offers three under-counter appliance points, a designated microwave space, ample storage, and double sinks—ensuring both practicality and ease. With a seamless transition, step onto the covered patio, where breath-taking panoramic views create the perfect backdrop for entertaining family and friends. The main bedroom is a sanctuary of space and tranquillity, featuring abundant built-in cupboards and a en-suite bathroom. The...