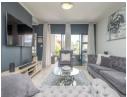

## Three bedroom sanctuary awaits

Just one floor up, this exquisite three-bedroom apartment radiates sophistication and refined elegance. As you step inside, you are welcomed into a beautifully tiled, open-plan dining and living area, adorned with luxurious finishes that exude style and comfort. At the heart of the home lies a stunning kitchen, thoughtfully designed with Caesarstone countertops, a sleek gas stove, oven, and extractor fan. It offers three under-counter appliance points, a designated microwave space, ample storage, and double sinks—ensuring both practicality and ease. With a seamless transition, step onto the covered patio, where breath-taking panoramic views create the perfect backdrop for entertaining family and friends. The main bedroom is a sanctuary of space and tranquillity, featuring abundant built-in cupboards and a en-suite bathroom. The...