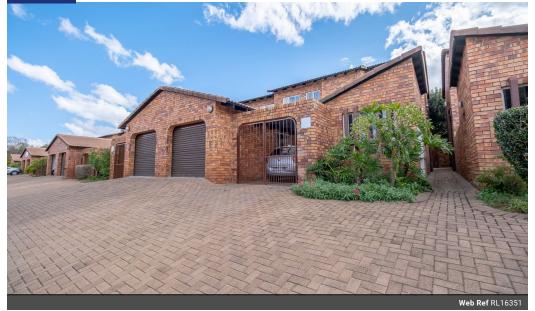

# Spacious, Secure, Low Maintenance 3 bed Duplex

Welcome to this charming 3-bedroom, 2.5-bathroom duplex nestled in a quiet, well-maintained Facebrick complex, perfectly positioned in a secure boomed area. Overlooking Loerie Park, this home offers beautiful, uninterrupted views that create a sense of space and serenity. The location is unbeatable, with easy access to shops, major highways, hospitals, and excellent schools nearby. Downstairs, the open plan living area is tiled throughout and filled with natural light, offering a seamless flow between the lounge, dining room, and modern kitchen. The kitchen is the heart of the home, complete with a central island and a 90cm gas/ electric stove and oven. The dining room features a stylish, fitted wall unit with generous cupboard and storage space, perfect for organised living. A guest toilet conveniently serves the downstairs...