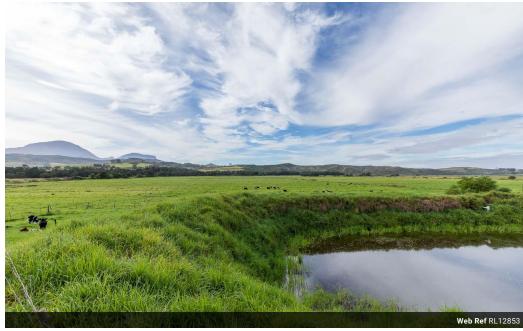

## DEVELOPED DAIRY FARM, RIVERSDALE

Dairy Farm in Riversdal, 75 hectares in size of which 55 hectares are under permanent sprinkler irrigation and consists of three  $respective title \ deeds \ 6 \ km \ from \ town. \ The \ current \ capacity \ of \ the \ farm \ is \ suitable \ to \ milk \ 250 \ cows \ from \ the \ irrigated \ grazing.$ 

A three bedroom farmhouse, parlor, shed, workshop and three labourer houses are the buildings that are included. The irrigation water is under own pressure and no electricity needed to irrigate with little effort. The seller is a VAT vendor.