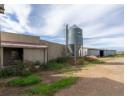

## DEVELOPED DAIRY FARM, RIVERSDALE

Dairy Farm in Riversdal, 75 hectares in size of which 55 hectares are under permanent sprinkler irrigation and consists of three  $respective title \ deeds \ 6 \ km \ from \ town. \ The \ current \ capacity \ of \ the \ farm \ is \ suitable \ to \ milk \ 250 \ cows \ from \ the \ irrigated \ grazing.$ 

A three bedroom farmhouse, parlor, shed, workshop and three labourer houses are the buildings that are included. The irrigation water is under own pressure and no electricity needed to irrigate with little effort. The seller is a VAT vendor.