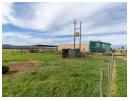

## DEVELOPED DAIRY FARM, RIVERSDALE

Dairy Farm in Riversdal, 75 hectares in size of which 55 hectares are under permanent sprinkler irrigation and consists of three  $respective title \ deeds \ 6 \ km \ from \ town. \ The \ current \ capacity \ of \ the \ farm \ is \ suitable \ to \ milk \ 250 \ cows \ from \ the \ irrigated \ grazing.$ 

A three bedroom farmhouse, parlor, shed, workshop and three labourer houses are the buildings that are included. The irrigation water is under own pressure and no electricity needed to irrigate with little effort. The seller is a VAT vendor.