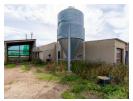

## DEVELOPED DAIRY FARM, RIVERSDALE

Dairy Farm in Riversdal, 75 hectares in size of which 55 hectares are under permanent sprinkler irrigation and consists of three  $respective title \ deeds \ 6 \ km \ from \ town. \ The \ current \ capacity \ of \ the \ farm \ is \ suitable \ to \ milk \ 250 \ cows \ from \ the \ irrigated \ grazing.$ 

A three bedroom farmhouse, parlor, shed, workshop and three labourer houses are the buildings that are included. The irrigation water is under own pressure and no electricity needed to irrigate with little effort. The seller is a VAT vendor.