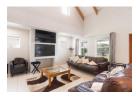

Wake up each morning to your own mountain and pond views from your private patio. This is a home designed for both relaxed

The open-plan layout flows beautifully between the kitchen, dining, and lounge areas. The kitchen, with a built-in breakfast counter, keeps you connected with family and guests while cooking. Large folding doors open out to a partially enclosed patio with a built-in braai, complete with roller blinds for added comfort. Upstairs bedroom could be used as a study.