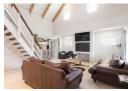

Wake up each morning to your own mountain and pond views from your private patio. This is a home designed for both relaxed

The open-plan layout flows beautifully between the kitchen, dining, and lounge areas. The kitchen, with a built-in breakfast counter, keeps you connected with family and guests while cooking. Large folding doors open out to a partially enclosed patio with a built-in braai, complete with roller blinds for added comfort. Upstairs bedroom could be used as a study.