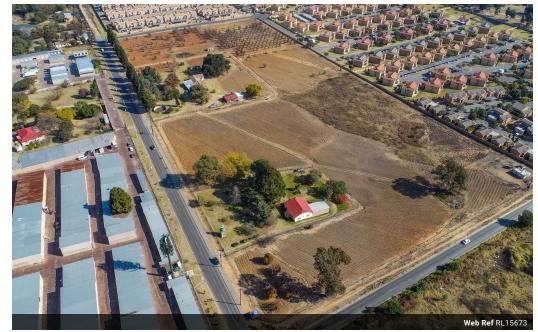

## Residential development land for sale with a view of magnificent sunsets. Great potential for a sect

This prime development land is perfectly positioned for a fast-tracked residential project. The stand is already flattened and fully fenced, eliminating the need for extensive earthworks. With zoning allowances for 40 units per hectare, it is ideally suited for sectional title developments. The existing houses on the property can be repurposed as site offices during construction, adding

One of the key advantages of this property is that the zoning application process has already begun but was not completed. This means the groundwork has been done, including geotechnical reports and other essential studies, putting any developer in a much stronger position than if they were starting from scratch. The remaining steps in the zoning process will need to be completed by the buyer, but with a significant portion..