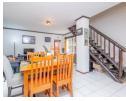

Three Comfortable Bedrooms and Two Bathrooms:

Downstairs: Two well-sized, carpeted double volume bedrooms with BIC ideal for accommodating family, guests, or creating a functional home office. There is a well-appointed bathroom with a double sized shower and toilet and a double volume ceiling with skylight.