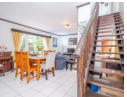

Three Comfortable Bedrooms and Two Bathrooms:

Downstairs: Two well-sized, carpeted double volume bedrooms with BIC ideal for accommodating family, guests, or creating a functional home office. There is a well-appointed bathroom with a double sized shower and toilet and a double volume ceiling with skylight.