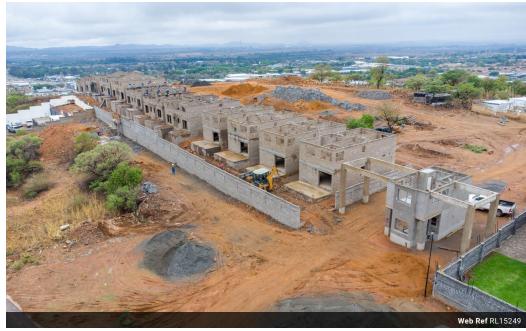

## New Development In Cashan-Designed With Distinction

Welcome to the newest upmarket residential development in Cashan, where stunning views of Rustenburg await you from the comfort of your balcony. This exclusive complex offers 40 sectional title homes, comprising 20 free-standing and 20 semi-detached properties, each carefully designed to provide the ultimate living experience.

Chosen from three elegant double-storey home types, each features comfort, functionality, and style.

Type A - R1 820 000.00 is 189 square metres, free-standing unit Type B - R2 170 000.00 is 228 square metres, free-standing unit Type C - R1 670 000.00 is 167 square metres, semi-detached unit