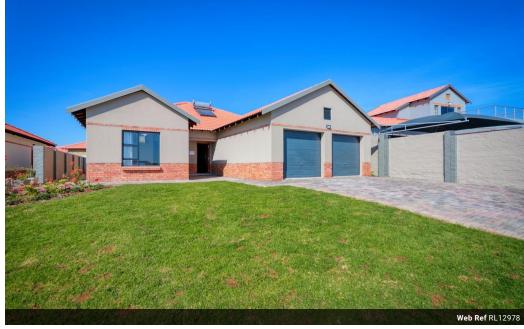

## PHASE HEX RIVER LIFESTYLE STILL SELLING

Welcome to Hex River Lifestyle Estate, a popular and sought-after development located in Arnoldistad, just 10 minutes away from the Waterfall Mall. Our 4th phase introduces exciting new designs, modern finishes, and a range of options to suit every taste and preference.

Choose from 12 innovative house plans, with 7 single-storey (simplex) and 5 double-storey (duplex) designs. Two stunning show houses, Type 1 and Type 2, are already available, showcasing different finishes and pricing options.

The final pricing is determined by individual needs and preferences, taking into account factors such as house type, stand size, and optional extras.

For example, Type 2 ranges from R1,420,020.00 (stand and house only) to R1,549,000.00, which includes a patio, patio enclosure, aluminium window frames, and standard furnishings.

## Features

| Pets Allowed | Yes |                     |       |            |                   |
|--------------|-----|---------------------|-------|------------|-------------------|
| Interior     |     | Exterior            |       | Sizes      |                   |
| Bedrooms     | 3   | Garages             | 2     | Floor Size | 185m²             |
| Bathrooms    | 2   | Carports / Parkings | 2     | Land Size  | 532m <sup>2</sup> |
| Kitchens     | 1   | Security            | Yes   |            |                   |
| Recep. Rooms | 2   | Pool                | No    |            |                   |
| Furnished    | No  | Views               | False |            |                   |