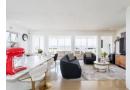

Top Floor - The Heart of the Home? The top floor is an entertainer's dream, featuring an open-plan design that includes a recently renovated modern kitchen with a center island, a spacious lounge with a stylish combustion stove, and a covered braai stoep. This level seamlessly blends comfort and style, creating a space ideal for hosting or simply relaxing while soaking in the stunning bay