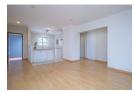

Upon entering, you are welcomed into a warm and inviting ambiance, highlighted by a spacious, laminated living area perfect for both lounging and dining. The sunlit, open-plan kitchen is impeccably designed, boasting ample countertop space, abundant cabinetry, a stove, oven, double sinks, and under-counter space for a dishwasher. A seamless transition leads to the covered patio, providing a picturesque view of the charming garden—ideal for tranquil mornings or relaxed evenings. The generously proportioned main bedroom, complete with plush carpeting, features a full en suite bathroom and direct access to the patio and...