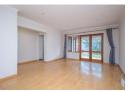

Upon entering, you are welcomed into a warm and inviting ambiance, highlighted by a spacious, laminated living area perfect for both lounging and dining. The sunlit, open-plan kitchen is impeccably designed, boasting ample countertop space, abundant cabinetry, a stove, oven, double sinks, and under-counter space for a dishwasher. A seamless transition leads to the covered patio, providing a picturesque view of the charming garden—ideal for tranquil mornings or relaxed evenings. The generously proportioned main bedroom, complete with plush carpeting, features a full en suite bathroom and direct access to the patio and...