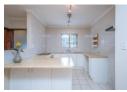

Upon entering, you are welcomed into a warm and inviting ambiance, highlighted by a spacious, laminated living area perfect for both lounging and dining. The sunlit, open-plan kitchen is impeccably designed, boasting ample countertop space, abundant cabinetry, a stove, oven, double sinks, and under-counter space for a dishwasher. A seamless transition leads to the covered patio, providing a picturesque view of the charming garden—ideal for tranquil mornings or relaxed evenings. The generously proportioned main bedroom, complete with plush carpeting, features a full en suite bathroom and direct access to the patio and...