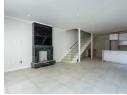

Open plan reception area downstairs with gas fire place, porcelain tiles floors. Well-appointed elegant kitchen with Siemens & Smeg appliances, island, separate scullery area and direct access to the garage.