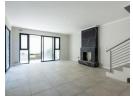

Open plan reception area downstairs with gas fire place, porcelain tiles floors. Well-appointed elegant kitchen with Siemens & Smeg appliances, island, separate scullery area and direct access to the garage.