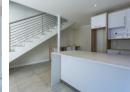

## 3 Bedroom duplex, garden apartment with amazing views. Centrally located and brand new!

This is a VAT Inclusive transaction no transfer duty!

175 m2 of contemporary and secure living. This garden duplex has open plan, bright living space onto patio with a gas Braai and established, private L-shape garden.

Open plan reception area downstairs with gas fire place, porcelain tiles floors. Well-appointed elegant kitchen with Siemens & Smeg appliances, island, separate scullery area and direct access to the garage.