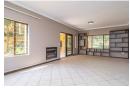

Upon entering the unit, you are welcomed by a spacious open-plan lounge and dining area that exudes warmth and hospitality. The modern kitchen, featuring a scullery, harmoniously connects with the living space, making it ideal for both daily life and entertaining guests. The kitchen offers space for 3 undercounter appliances and a double door fridge. A spacious breakfast nook is ideal for those on the go breakfasts. A conveniently located guest toilet on the ground floor adds to the practicality of the home.