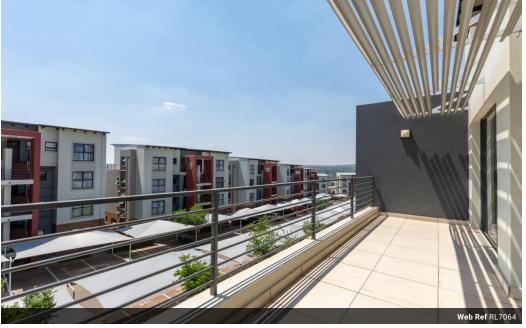

## Location, Location. A room with View. Priced to go.

Stunning Unit with amazing views, ideal for sunsets. In a most excellent position, this unit offers two pristine bedrooms and immaculate bathrooms with the main bedroom sharing the balcony with the living room, and offering a sense of space, light and openness. Tall cupboards grace both bedrooms, great for practical living.

The kitchen offers a gas stove, extractor fan, lovely ceasar stone tops, and a full set of appliances that come included in the price, ie a fridge, washing machine, a dryer and a dishwasher. All fittings and finishes are modern and pristine. Walls have recently been painted and the floors boast a lovely shiny tile that stretches throughout. Prepaid electricity great to keep those bills under control.