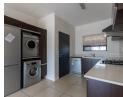

The kitchen offers a gas stove, extractor fan, lovely ceasar stone tops, and a full set of appliances that come included in the price, ie a fridge, washing machine, a dryer and a dishwasher. All fittings and finishes are modern and pristine. Walls have recently been painted and the floors boast a lovely shiny tile that stretches throughout. Prepaid electricity great to keep those bills under control.