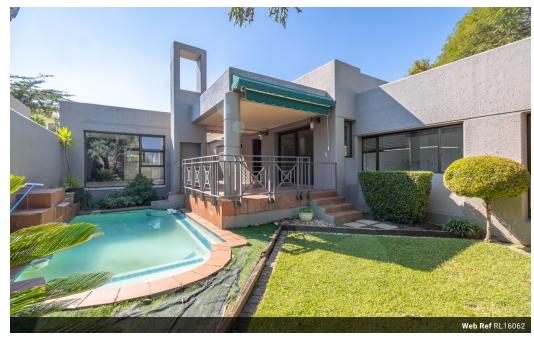

## Three Bedroom House with Large Home Office and Pool

Step into comfort and style with this beautifully maintained three-bedroom home, boasting stunning wood laminate flooring throughout. The spacious master suite offers a peaceful retreat with its full en-suite bathroom featuring both a bath and shower, generous cupboard space, and open access to a tranquil private garden—perfect for quiet mornings or evening unwinding.

Flooded with natural light, the open-plan living and dining area flows seamlessly onto a gorgeous extended patio and atrium. This indoor-outdoor sanctuary overlooks a sparkling blue pool—ideal for...