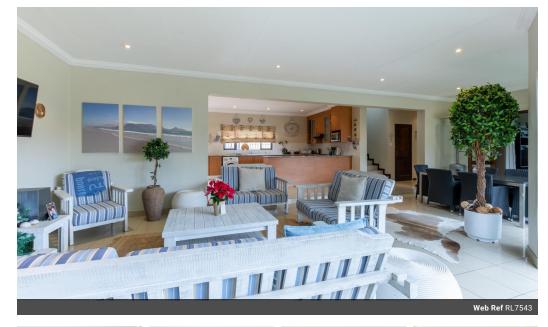

## An Exceptional Home. An Entertainers Paradise. Stunning large Open Spaces.

If you are looking for an exceptional home with lots of room to entertain and to spread out with a lively family, look no further. This home offers it all with large open spaces, a big garden and pool and an immaculate staff room for your live in nanny.

The entrance is private, yet elegant and prestigious leading you into the house with a large office room on the right and and a separate dining room on the left. It further takes you to a wide open plan kitchen and living area leading you right through to the extended patio, divided by a long row of stacking doors. This creates an amazing feature of openness and continuity, with the living area flowing into a lovely garden with a large pool, a built in boma, braai and a long outside bar table with TV, ideal for family fun and entertainment on a large scale.