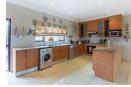

The entrance is private, yet elegant and prestigious leading you into the house with a large office room on the right and and a separate dining room on the left. It further takes you to a wide open plan kitchen and living area leading you right through to the extended patio, divided by a long row of stacking doors. This creates an amazing feature of openness and continuity, with the living area flowing into a lovely garden with a large pool, a built in boma, braai and a long outside bar table with TV, ideal for family fun and entertainment on a large scale.