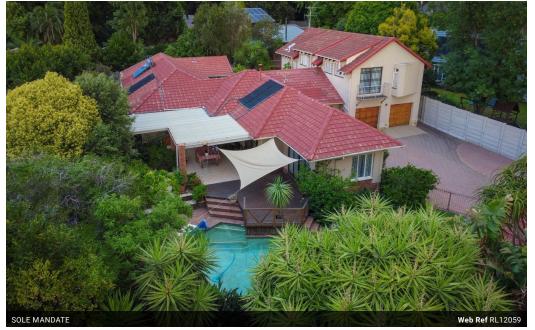

### 7 Bedroom House For Sale in Gallo Manor

🚽 5.5 😭 4

Spacious & secure 3 bedroom family home with a 3-cottages for an extend family or for an income generating option

Please call the agent for the property address. ON SHOW BY APPOINTMENT ONLY from 14:00 to 15:00.

SOLE MANDATE - The location is tranquil in sought after, beautiful, green and leafy enclosure. This home offers a comfortable living on 1255 m2 beautifully landscaped garden with pool. Behind the access gate there is a superb and spacious driveway for ample of visitors parking on your arrival. Via entrance hall onto spacious dining room and 2 lounges; one with the fireplace. Well sized dining area is adjacent to kitchen with scullery and granite counter-tops. From lounge and study room onto a huge, covered patio with build in braai, overlooking a glorious, immaculate garden with birds life and solar heated pool....

#### Features

| Pets Allowed | Yes |                     |     |            |                     |
|--------------|-----|---------------------|-----|------------|---------------------|
| Interior     |     | Exterior            |     | Sizes      |                     |
| Bedrooms     | 7   | Garages             | 4   | Floor Size | 433m <sup>2</sup>   |
| Bathrooms    | 5.5 | Carports / Parkings | 4   | Land Size  | 1,255m <sup>2</sup> |
| Kitchens     | 4   | Security            | Yes |            |                     |
| Recep. Rooms | 3   | Dom. Accom.         | 1   |            |                     |
| Studies      | 1   | Pool                | Yes |            |                     |