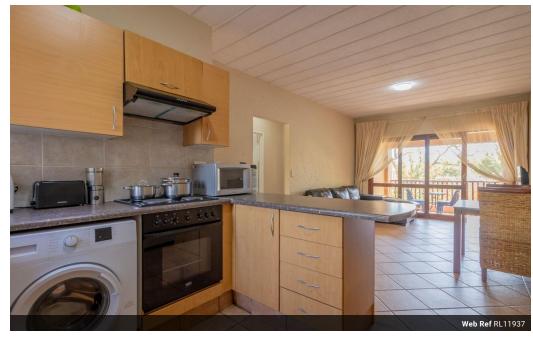

The apartment has an open plan living/dining area that graciously, opens out to a stunning private patio, surrounded by a majestic flowered tree, the ideal spot for evening sundowners and that morning cup of coffee. The kitchen flows unto the living area over a well sized breakfast nook, perfect for those on the go breakfasts. The kitchen is clean and tidy with space for one under counter