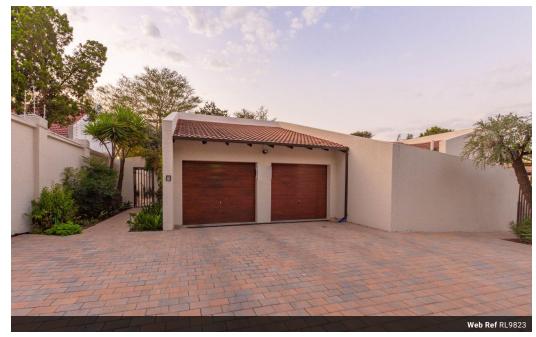

## Spacious and secure, 3 bed, 2.5 bath simplex, a perfect family home!

This well-loved 3 bedroom residence in sought after Morningside enclosure was renovated and refurbished with attention to details. There are new shutter proof, double glassed aluminium windows with imported, German invisible security bares, new coper water-pipes, LED lights, 300 liters solar geyser and much more to make sure that this home matches quality with convenience and substance. There is a superb and spacious driveway for ample of visitors parking on your arrival. This house boasts a low maintenance garden in front, automated double garage with ample of storage space, a mostly tiled or laminated living area for easy maintenance, 3 skylights for additional lights in the entrance hall, passage and enclosed patio. From entrance hall to open-plan, spacious dining room, which is onto an enclosed, light-filled...

## **Features**

| Pets Allowed | Yes |             |      |            |       |
|--------------|-----|-------------|------|------------|-------|
| Interior     |     | Exterior    |      | Sizes      |       |
| Bedrooms     | 3   | Garages     | 2    | Floor Size | 254m² |
| Bathrooms    | 3.5 | Security    | Yes  | Land Size  | 468m² |
| Kitchens     | 1   | Dom. Accom. | 1    |            |       |
| Recep. Rooms | 3   | Pool        | No   |            |       |
| Furnished    | No  | Views       | True |            |       |