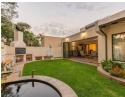

## Spacious and secure, 3 bed, 2.5 bath simplex, a perfect family home!

This well-loved 3 bedroom residence in sought after Morningside enclosure was renovated and refurbished with attention to details. There are new shutter proof, double glassed aluminium windows with imported, German invisible security bares, new coper water-pipes, LED lights, 300 liters solar geyser and much more to make sure that this home matches quality with convenience and substance. There is a superb and spacious driveway for ample of visitors parking on your arrival. This house boasts a low maintenance garden in front, automated double garage with ample of storage space, a mostly tiled or laminated living area for easy maintenance, 3 skylights for additional lights in the entrance hall, passage and enclosed patio. From entrance hall to open-plan, spacious dining room, which is onto an enclosed, light-filled...