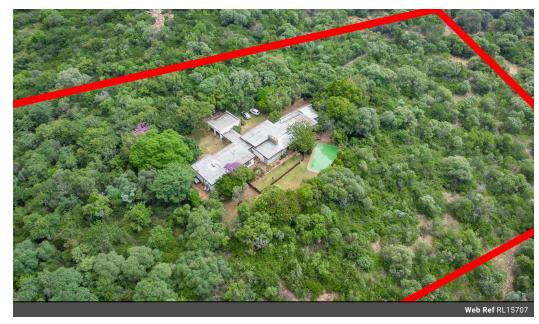

## **Promising Development Site**

Located on Holkham Road. One of the last notable pieces of land available for development in Paulshof. Measuring 3.7241 ha that offers considerable potential for various projects. The area is already developed, surrounded with residential complexes and amenities. The positioning of this plot stands out due to its size, its unique benefits enhanced by the slight elevation allowing for amazing views, making it a rare opportunity for development.

With easy access to major roads, connecting nearby neighbourhoods. Fourways, Sunninghill and Sandton are all within proximity, offering essential amenities like public transport, Schools, hospitals, and a huge selection of shopping destinations.

Paulshof is an ideal blend of convenience and natural beauty that makes it so attractive for developers seeking a new opportunity within a...