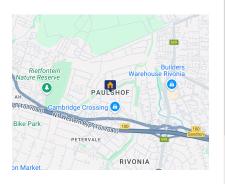

## **Promising Development Site**

Located on Holkham Road. One of the last notable pieces of land available for development in Paulshof. Measuring 3.7241 ha that offers considerable potential for various projects. The area is already developed, surrounded with residential complexes and amenities. The positioning of this plot stands out due to its size, its unique benefits enhanced by the slight elevation allowing for amazing views, making it a rare opportunity for development.

With easy access to major roads, connecting nearby neighbourhoods. Fourways, Sunninghill and Sandton are all within proximity, offering essential amenities like public transport, Schools, hospitals, and a huge selection of shopping destinations.

Paulshof is an ideal blend of convenience and natural beauty that makes it so attractive for developers seeking a new opportunity within a...