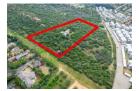

## **Promising Development Site**

Located on Holkham Road. One of the last notable pieces of land available for development in Paulshof. Measuring 3.7241 ha that offers considerable potential for various projects. The area is already developed, surrounded with residential complexes and amenities. The positioning of this plot stands out due to its size, its unique benefits enhanced by the slight elevation allowing for amazing views, making it a rare opportunity for development.

With easy access to major roads, connecting nearby neighbourhoods. Fourways, Sunninghill and Sandton are all within proximity, offering essential amenities like public transport, Schools, hospitals, and a huge selection of shopping destinations.

Paulshof is an ideal blend of convenience and natural beauty that makes it so attractive for developers seeking a new opportunity within a...