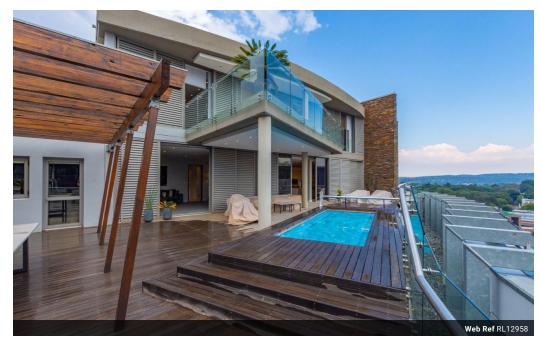

## Stylish, functional and ultra secure penthouse in Sandton CBD!

This is a luxury urban living at its best! This spectacular, modern penthouse with a magnificent 375 m2 area, exclusive finishes and striking views is situated in prime position 2 minutes' walk to the Gautrain Station in Sandton's CBD. Welcome to this exciting space! You will enter the penthouse via concierge desk. The two levels apartment offers downstairs a contemporary open plan living; dining area next to the well-appointed, gourmet kitchen with a separate scullery. Lounge and bar area onto a private, oversized deck with splash pool and gas braai. This terrace is a wonderful space for an alfresco dining and sunset watching. There is a study nook in proximity to spacious and enclosed family room. Floating ceilings, different textures and wonderful deco divides the open plan living downstairs with ease to a separate...