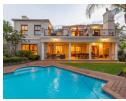

## **Features**

| Pets Allowed | Yes |                     |      |            |                   |
|--------------|-----|---------------------|------|------------|-------------------|
| Interior     |     | Exterior            |      | Sizes      |                   |
| Bedrooms     | 4   | Garages             | 3    | Floor Size | 590m <sup>2</sup> |
| Bathrooms    | 3.5 | Carports / Parkings | 4    | Land Size  | 785m²             |
| Kitchens     | 1   | Security            | Yes  |            |                   |
| Recep. Rooms | 3   | Dom. Accom.         | 1    |            |                   |
| Studies      | 1   | Pool                | Yes  |            |                   |
| Furnished    | No  | Views               | True |            |                   |