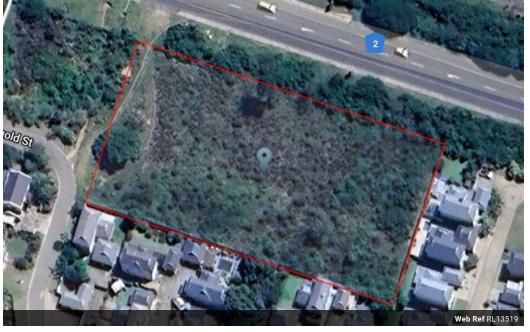

## Exceptional Development Opportunity in Sedgefield

5930 sq meters of Prime Residential Development Land.

Location: Sedgefield, Western Cape, South Africa

Overview: This is a rare opportunity to acquire 5930 square meters of prime development land in the heart of Sedgefield, a charming coastal village on the Garden Route. Situated between Plettenberg Bay (50km), Knysna (25km), and George (35km), Sedgefield offers a tranquil yet vibrant lifestyle with an abundance of outdoor activities and natural beauty.

Property Highlights:

Size: 5930 sq. meters of flat, level land.

Land Use: Residential with consent granted for a 20-unit group housing development. Location: Adjoins an existing housing estate, providing a seamless expansion opportunity. Infrastructure: The property is walled on two sides, ensuring privacy and security. Natural Beauty: Sedgefield is renowned for its...