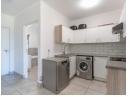

Upon entering the apartment, you will immediately notice the easy open plan flow with the first bedroom on your left and full bathroom to your right. As you venture further inside you are met with the open plan kitchen complete with engineered stone tops which connects you directly into the lounge and dining area. The second bedroom positioned towards the front of the...