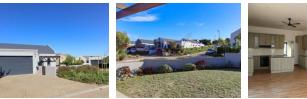

Corner plot with a single-story house with an easy flow and enclosed back and front garden. The house has been freshly painted, and the roof is covered with a rubber coating. The house has a solar geyser, saving electricity.

Open plan lounge, kitchen with an enclosed braai area ideal for winter, and double garage with direct access to the house. Wellkept and looked-after family home.

With 24-hour guards and the latest technology in perimeter security.