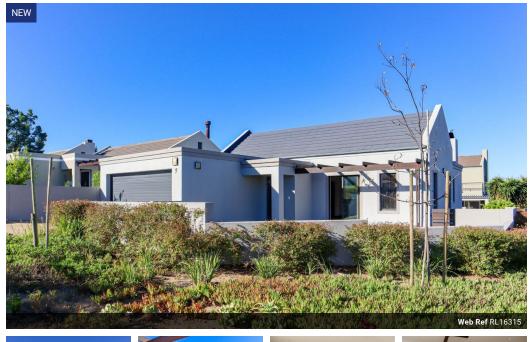

# 3 Bedroom House for Sale in Kelderhof Country Village

**a** 2

Corner plot with a single-story house with an easy flow and enclosed back and front garden. The house has been freshly painted, and the roof is covered with a rubber coating. The house has a solar geyser, saving electricity.

Open plan lounge, kitchen with an enclosed braai area ideal for winter, and double garage with direct access to the house. Wellkept and looked-after family home.

With 24-hour guards and the latest technology in perimeter security.