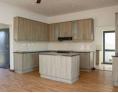

Corner plot with a single-story house with an easy flow and enclosed back and front garden. The house has been freshly painted, and the roof is covered with a rubber coating. The house has a solar geyser, saving electricity.

Open plan lounge, kitchen with an enclosed braai area ideal for winter, and double garage with direct access to the house. Wellkept and looked-after family home.

With 24-hour guards and the latest technology in perimeter security.