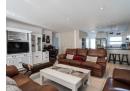

# Picture-Perfect 2 bedroom house in Helderberg Manor in Heritage Park

### Joint Mandate

Your Dream Retirement Awaits. This charming 2-bedroom, 2-ensuite bathroom home in a peaceful retirement complex in Helderberg Manor, Heritage park, Somerset West offers the perfect blend of comfort, convenience, and luxury. The open-plan lounge, dining room, and kitchen create a spacious living area, while the enclosed stoep with stacking doors seamlessly connects indoor and outdoor spaces, perfect for relaxing and enjoying the surrounding. The large single garage features plumbing for a washing machine and tumble dryer, and the small courtyard includes a washing line & garden shed for added practicality. The kitchen is designed for easy living, with space for a dishwasher and double-door fridge. One small pet is allowed.