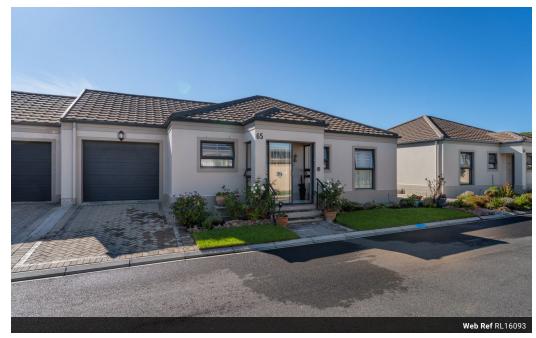

# Picture-Perfect 2 bedroom house in Helderberg Manor in Heritage Park

### Joint Mandate

Your Dream Retirement Awaits. This charming 2-bedroom, 2-ensuite bathroom home in a peaceful retirement complex in Helderberg Manor, Heritage park, Somerset West offers the perfect blend of comfort, convenience, and luxury. The open-plan lounge, dining room, and kitchen create a spacious living area, while the enclosed stoep with stacking doors seamlessly connects indoor and outdoor spaces, perfect for relaxing and enjoying the surrounding. The large single garage features plumbing for a washing machine and tumble dryer, and the small courtyard includes a washing line & garden shed for added practicality. The kitchen is designed for easy living, with space for a dishwasher and double-door fridge. One small pet is allowed.