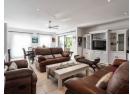

### Joint Mandate

Your Dream Retirement Awaits. This charming 2-bedroom, 2-ensuite bathroom home in a peaceful retirement complex in Helderberg Manor, Heritage park, Somerset West offers the perfect blend of comfort, convenience, and luxury. The open-plan lounge, dining room, and kitchen create a spacious living area, while the enclosed stoep with stacking doors seamlessly connects indoor and outdoor spaces, perfect for relaxing and enjoying the surrounding. The large single garage features plumbing for a washing machine and tumble dryer, and the small courtyard includes a washing line & garden shed for added practicality. The kitchen is designed for easy living, with space for a dishwasher and double-door fridge. One small pet is allowed.