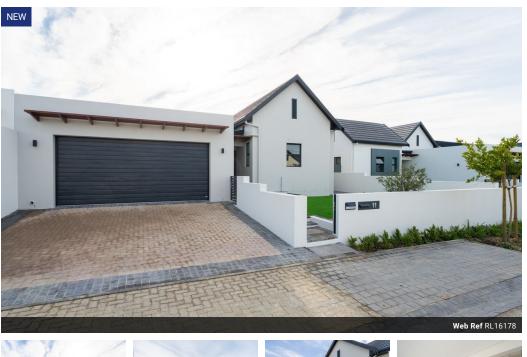

### Discover Modern Comforts in Sitari Country Estate - Price Inc VAT - no transfer duty

We welcome you to this beautifully designed new property that offers three bedrooms with three bathrooms, including a full ensuite, a second full bathroom, and an additional bathroom with a shower. The open-plan layout features a stylish kitchen with an island/nook, stone countertops, gas hob and oven, as well as a scullery with appliance-ready connections. The open lounge area is both light and airy in summer and warm and inviting in winter, thanks to a combustion fireplace –perfect for those cool evenings. Two of the bedrooms and the lounge open onto a peaceful courtyard, ideal for private conversations or social gatherings. The lowmaintenance garden is thoughtfully designed with cobbles, stone, and artificial lawn, providing aesthetic appeal without the upkeep. The property has a double automated garage, tiled with some...