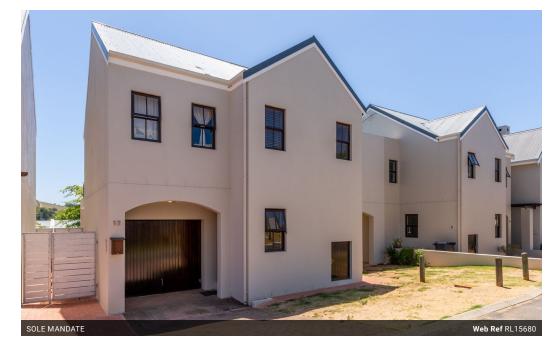

## Lock-up and Go with a Difference! Sole Mandate

This low maintenance property offers plenty of accommodation for the whole family. The kitchen is modern with built-in stove and gas hob. Living area is big enough for a dining- and lounge set and flows onto a patio on a small park. Single garage and enough parking for two cars on the stand. Upstairs there is a small study or office area. The main bedroom has an en-suite bathroom and balcony with views that can also be accessed by another bedroom. All the bedrooms have built-in cupboards and are serviced by a second full bathroom. Potential for wall around back of property with built-in braai.