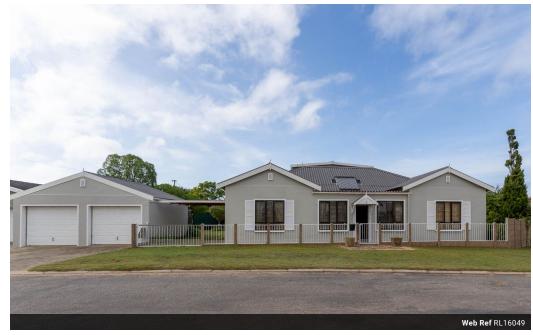

## Lock-up-and-go house close to the sea

This neat-as-a-pin house is situated in the popular Harbour area within close walking distance to the sea and river. The 5 bedroom house is ideal for a big family or as a holiday home. This property is nestled in a tranquil neighbourhood and close to the nursery school and the golf course.

Key Features:

Spacious Living: 5 comfortable bedrooms and 3 ample living spaces. Large comfortable kitchen with lots of BIC's.

Prime Location: Close to the sea and harbour and golf course.

Convenient Amenities: Close to shops, restaurants and harbour/river and sea activities.

## **Features**

| Pets Allowed | Yes |                     |       |            |       |
|--------------|-----|---------------------|-------|------------|-------|
| Interior     |     | Exterior            |       | Sizes      |       |
| Bedrooms     | 5   | Garages             | 4     | Floor Size | 290m² |
| Bathrooms    | 4   | Carports / Parkings | 2     |            |       |
| Kitchens     | 1   | Security            | Yes   |            |       |
| Recep. Rooms | 2   | Pool                | No    |            |       |
| Furnished    | No  | Views               | False |            |       |