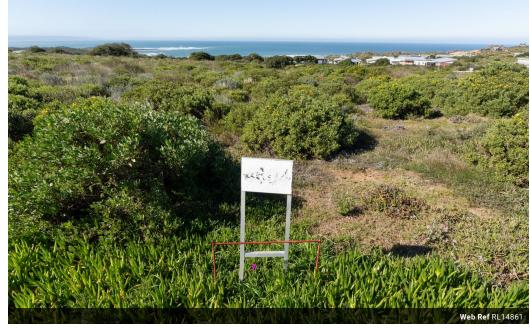

## Gorgeous stand with breathtaking views.

Nestled in the prestigious Skulpiesbaai Estate, this 833 sqm vacant plot offers an exceptional opportunity to build your dream home in one of the most scenic areas on the Garden Route. With spectacular ocean views, surrounded by fynbos and walking trails, this land provides the perfect setting for a tranquil and luxurious lifestyle.

Skulpiesbaai is renowned for its picturesque landscapes and secure living environment. It is an ideal location for those looking to invest in a property that combines luxury with nature. Arrange a viewing today and take the first step towards owning a piece of this beautiful estate.